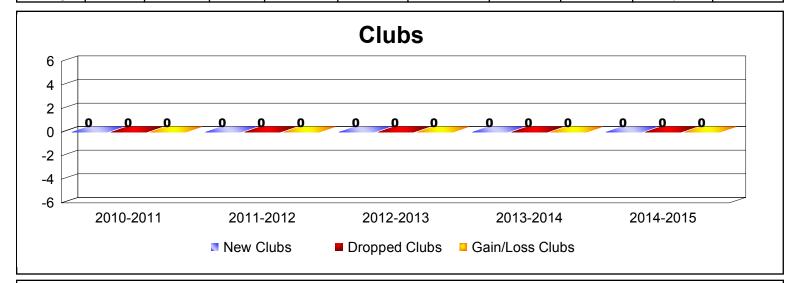

District E 1 ARUBA

As of June 2015 Cumulative

| Year      | New<br>Clubs | Dropped<br>Clubs | Gain/<br>Loss<br>Clubs | New<br>Members | Charter<br>Members | Reinstate<br>Members | Transfer<br>Members | Total<br>Member<br>Added | Total<br>Members<br>Dropped | Gain/<br>Loss<br>Members |
|-----------|--------------|------------------|------------------------|----------------|--------------------|----------------------|---------------------|--------------------------|-----------------------------|--------------------------|
| 2010-2011 | 0            | 0                | 0                      | 8              | 0                  | 1                    | 0                   | 9                        | -8                          | 1                        |
| 2011-2012 | 0            | 0                | 0                      | 0              | 0                  | 0                    | 0                   | 0                        | -9                          | -9                       |
| 2012-2013 | 0            | 0                | 0                      | 6              | 0                  | 0                    | 0                   | 6                        | -10                         | -4                       |
| 2013-2014 | 0            | 0                | 0                      | 2              | 0                  | 0                    | 0                   | 2                        | -4                          | -2                       |
| 2014-2015 | 0            | 0                | 0                      | 4              | 0                  | 0                    | 2                   | 6                        | -12                         | -6                       |
| Average   | 0            | 0                | 0                      | 4              | 0                  | 0                    | 0                   | 5                        | -9                          | -4                       |