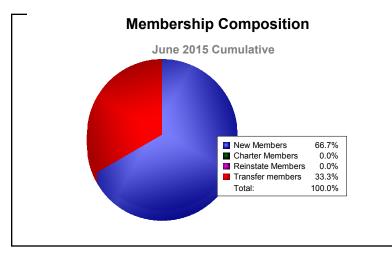

District E 1 ARUBA

As of June 2015 Cumulative

| Year      | New<br>Clubs | Dropped<br>Clubs | Gain/<br>Loss<br>Clubs | New<br>Members | Charter<br>Members | Reinstate<br>Members | Transfer<br>Members | Total<br>Member<br>Added | Total<br>Members<br>Dropped | Gain/<br>Loss<br>Members |
|-----------|--------------|------------------|------------------------|----------------|--------------------|----------------------|---------------------|--------------------------|-----------------------------|--------------------------|
| 2010-2011 | 0            | 0                | 0                      | 8              | 0                  | 1                    | 0                   | 9                        | -8                          | 1                        |
| 2011-2012 | 0            | 0                | 0                      | 0              | 0                  | 0                    | 0                   | 0                        | -9                          | -9                       |
| 2012-2013 | 0            | 0                | 0                      | 6              | 0                  | 0                    | 0                   | 6                        | -10                         | -4                       |
| 2013-2014 | 0            | 0                | 0                      | 2              | 0                  | 0                    | 0                   | 2                        | -4                          | -2                       |
| 2014-2015 | 0            | 0                | 0                      | 4              | 0                  | 0                    | 2                   | 6                        | -12                         | -6                       |
| Average   | 0            | 0                | 0                      | 4              | 0                  | 0                    | 0                   | 5                        | -9                          | -4                       |