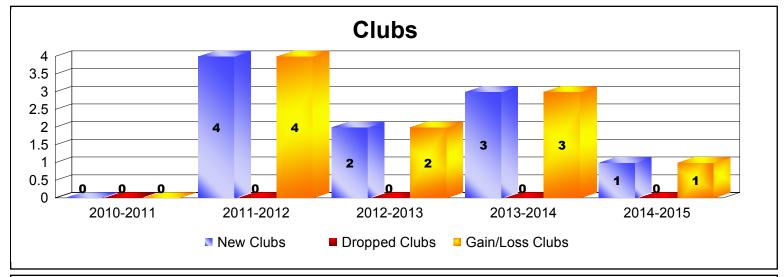

| Year      | New<br>Clubs | Dropped<br>Clubs | Gain/<br>Loss<br>Clubs | New<br>Members | Charter<br>Members | Reinstate<br>Members | Transfer<br>Members | Total<br>Member<br>Added | Total<br>Members<br>Dropped | Gain/<br>Loss<br>Members |
|-----------|--------------|------------------|------------------------|----------------|--------------------|----------------------|---------------------|--------------------------|-----------------------------|--------------------------|
| 2010-2011 | 0            | 0                | 0                      | 97             | 0                  | 21                   | 1                   | 119                      | -93                         | 26                       |
| 2011-2012 | 4            | 0                | 4                      | 68             | 111                | 1                    | 12                  | 192                      | -134                        | 58                       |
| 2012-2013 | 2            | 0                | 2                      | 118            | 56                 | 0                    | 2                   | 176                      | -69                         | 107                      |
| 2013-2014 | 3            | 0                | 3                      | 87             | 76                 | 11                   | 7                   | 181                      | -96                         | 85                       |
| 2014-2015 | 1            | 0                | 1                      | 83             | 22                 | 0                    | 1                   | 106                      | -65                         | 41                       |
| Average   | 2            | 0                | 2                      | 91             | 53                 | 7                    | 5                   | 155                      | -91                         | 63                       |