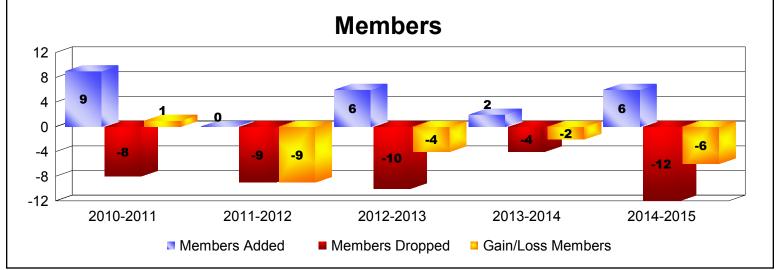

District E 1 ARUBA

As of June 2015 Cumulative

| Year      | New<br>Clubs | Dropped<br>Clubs | Gain/<br>Loss<br>Clubs | New<br>Members | Charter<br>Members | Reinstate<br>Members | Transfer<br>Members | Total<br>Member<br>Added | Total<br>Members<br>Dropped | Gain/<br>Loss<br>Members |
|-----------|--------------|------------------|------------------------|----------------|--------------------|----------------------|---------------------|--------------------------|-----------------------------|--------------------------|
| 2010-2011 | 0            | 0                | 0                      | 8              | 0                  | 1                    | 0                   | 9                        | -8                          | 1                        |
| 2011-2012 | 0            | 0                | 0                      | 0              | 0                  | 0                    | 0                   | 0                        | -9                          | -9                       |
| 2012-2013 | 0            | 0                | 0                      | 6              | 0                  | 0                    | 0                   | 6                        | -10                         | -4                       |
| 2013-2014 | 0            | 0                | 0                      | 2              | 0                  | 0                    | 0                   | 2                        | -4                          | -2                       |
| 2014-2015 | 0            | 0                | 0                      | 4              | 0                  | 0                    | 2                   | 6                        | -12                         | -6                       |
| Average   | 0            | 0                | 0                      | 4              | 0                  | 0                    | 0                   | 5                        | -9                          | -4                       |