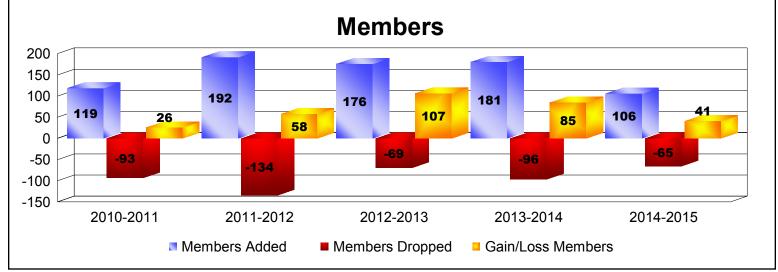

| Year      | New<br>Clubs | Dropped<br>Clubs | Gain/<br>Loss<br>Clubs | New<br>Members | Charter<br>Members | Reinstate<br>Members | Transfer<br>Members | Total<br>Member<br>Added | Total<br>Members<br>Dropped | Gain/<br>Loss<br>Members |
|-----------|--------------|------------------|------------------------|----------------|--------------------|----------------------|---------------------|--------------------------|-----------------------------|--------------------------|
| 2010-2011 | 0            | 0                | 0                      | 97             | 0                  | 21                   | 1                   | 119                      | -93                         | 26                       |
| 2011-2012 | 4            | 0                | 4                      | 68             | 111                | 1                    | 12                  | 192                      | -134                        | 58                       |
| 2012-2013 | 2            | 0                | 2                      | 118            | 56                 | 0                    | 2                   | 176                      | -69                         | 107                      |
| 2013-2014 | 3            | 0                | 3                      | 87             | 76                 | 11                   | 7                   | 181                      | -96                         | 85                       |
| 2014-2015 | 1            | 0                | 1                      | 83             | 22                 | 0                    | 1                   | 106                      | -65                         | 41                       |
| Average   | 2            | 0                | 2                      | 91             | 53                 | 7                    | 5                   | 155                      | -91                         | 63                       |