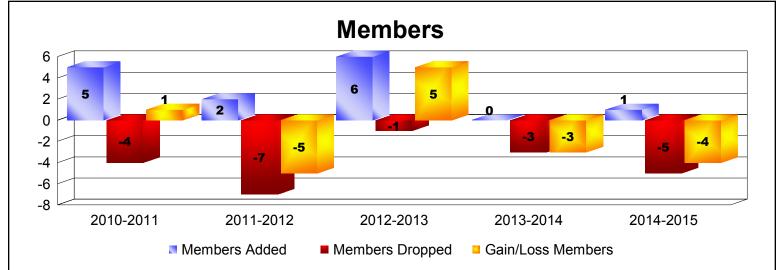

| Year      | New<br>Clubs | Dropped<br>Clubs | Gain/<br>Loss<br>Clubs | New<br>Members | Charter<br>Members | Reinstate<br>Members | Transfer<br>Members | Total<br>Member<br>Added | Total<br>Members<br>Dropped | Gain/<br>Loss<br>Members |
|-----------|--------------|------------------|------------------------|----------------|--------------------|----------------------|---------------------|--------------------------|-----------------------------|--------------------------|
| 2010-2011 | 0            | 0                | 0                      | 5              | 0                  | 0                    | 0                   | 5                        | -4                          | 1                        |
| 2011-2012 | 0            | 0                | 0                      | 2              | 0                  | 0                    | 0                   | 2                        | -7                          | -5                       |
| 2012-2013 | 0            | 0                | 0                      | 6              | 0                  | 0                    | 0                   | 6                        | -1                          | 5                        |
| 2013-2014 | 0            | 0                | 0                      | 0              | 0                  | 0                    | 0                   | 0                        | -3                          | -3                       |
| 2014-2015 | 0            | 0                | 0                      | 0              | 0                  | 1                    | 0                   | 1                        | -5                          | -4                       |
| Average   | 0            | 0                | 0                      | 3              | 0                  | 0                    | 0                   | 3                        | -4                          | -1                       |